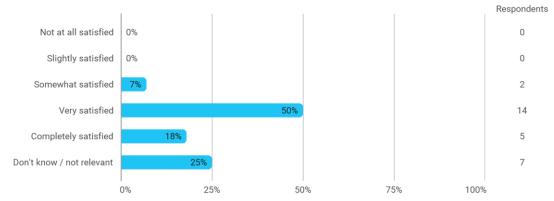

KØBENHAVNS UNIVERSITET Det sundhedsvidenskabelige fakultet



# Evaluation of mentor programme for postdocs

Mentor

March 2023

#### Mentor – March 2023

#### **Overall Status**



## How satisfied were you with the introduction meetings in terms of content, duration and tools given?



#### How satisfied have you been with your mentee match?



#### Did you complete the mentor programme?



#### Did you discuss your expectations in the beginning?

Don't know / not relevant



1

100%



25%

4%

0%



50%

75%

#### I wanted to help a postdoc clarify his or her own career opportunities:



#### I wanted to develop my own competences in mentoring and coaching:



#### Would you consider being a mentor for a postdoc another time?



21

5

0

### What is your overall impression of the mentor programme for postdocs?