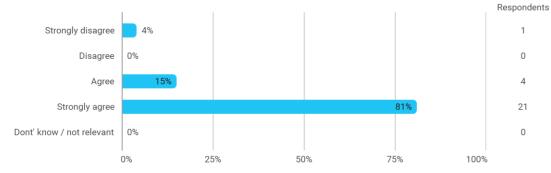

## How satisfied were you with the introduction meetings in terms of content, duration and tools given?