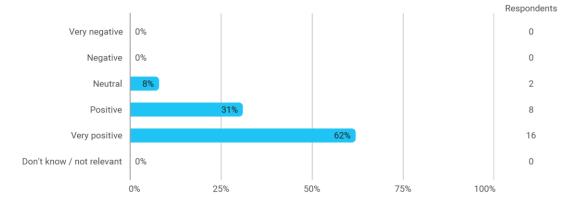

undhedsvidenskabelige fakultet



# Evaluation of mentor programme for postdocs

Mentor

March 2023

#### Mentor – March 2023

#### **Overall Status**



## How satisfied were you with the introduction meetings in terms of content, duration and tools given?



#### How satisfied have you been with your mentee match?



#### Did you complete the mentor programme?



#### Did you discuss your expectations in the beginning?

Don't know / not relevant



1

100%



25%

4%

0%



50%

75%

#### I wanted to help a postdoc clarify his or her own career opportunities:



#### I wanted to develop my own competences in mentoring and coaching:



#### Would you consider being a mentor for a postdoc another time?



21

5

0

### What is your overall impression of the mentor programme for postdocs?