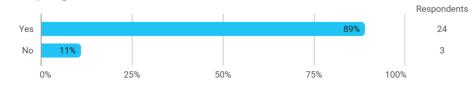

KØBENHAVNS UNIVERSITET Det sundhedsvidenskabelige fakultet



# Evaluation of mentor programme for postdocs

Mentor

March 2023

#### Mentor – March 2023

#### **Overall Status**



## How satisfied were you with the introduction meetings in terms of content, duration and tools given?



#### How satisfied have you been with your mentee match?



#### Did you complete the mentor programme?



#### Did you discuss your expectations in the beginning?

Don't know / not relevant



1

100%



25%

4%

0%



50%

75%

#### I wanted to help a postdoc clarify his or her own career opportunities:



#### I wanted to develop my own competences in mentoring and coaching:



#### Would you consider being a mentor for a postdoc another time?



21

5

0

### What is your overall impression of the mentor programme for postdocs?