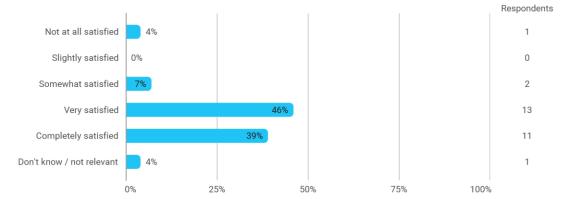

## How satisfied were you with the introduction meetings in terms of content, duration and tools given?