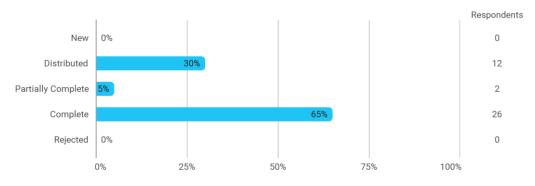

KØBENHAVNS UNIVERSITET Det sundhedsvidenskabelige fakultet



# Evaluation of mentor programme for postdocs

Mentor

March 2023

#### Mentor – March 2023

#### **Overall Status**



## How satisfied were you with the introduction meetings in terms of content, duration and tools given?



#### How satisfied have you been with your mentee match?



#### Did you complete the mentor programme?



#### Did you discuss your expectations in the beginning?

Don't know / not relevant



1

100%



25%

4%

0%



50%

75%

#### I wanted to help a postdoc clarify his or her own career opportunities:



#### I wanted to develop my own competences in mentoring and coaching:



#### Would you consider being a mentor for a postdoc another time?



21

5

0

### What is your overall impression of the mentor programme for postdocs?