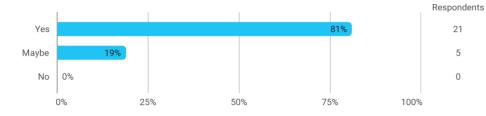

KØBENHAVNS UNIVERSITET Det sundhedsvidenskabelige fakultet



# Evaluation of mentor programme for postdocs

Mentor

March 2023

#### Mentor – March 2023

#### **Overall Status**



## How satisfied were you with the introduction meetings in terms of content, duration and tools given?



#### How satisfied have you been with your mentee match?



#### Did you complete the mentor programme?



#### Did you discuss your expectations in the beginning?

Don't know / not relevant



1

100%



25%

4%

0%



50%

75%

#### I wanted to help a postdoc clarify his or her own career opportunities:



#### I wanted to develop my own competences in mentoring and coaching:



#### Would you consider being a mentor for a postdoc another time?



21

5

0

### What is your overall impression of the mentor programme for postdocs?