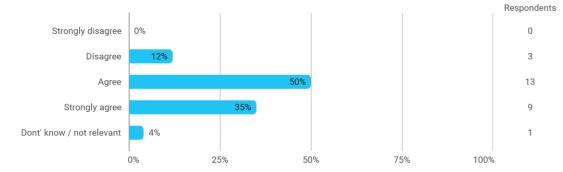

KØBENHAVNS UNIVERSITET Det sundhedsvidenskabelige fakultet



# Evaluation of mentor programme for postdocs

Mentor

March 2023

#### Mentor – March 2023

#### **Overall Status**



## How satisfied were you with the introduction meetings in terms of content, duration and tools given?



#### How satisfied have you been with your mentee match?



#### Did you complete the mentor programme?



#### Did you discuss your expectations in the beginning?

Don't know / not relevant



1

100%



25%

4%

0%



50%

75%

#### I wanted to help a postdoc clarify his or her own career opportunities:



#### I wanted to develop my own competences in mentoring and coaching:



#### Would you consider being a mentor for a postdoc another time?



21

5

0

### What is your overall impression of the mentor programme for postdocs?