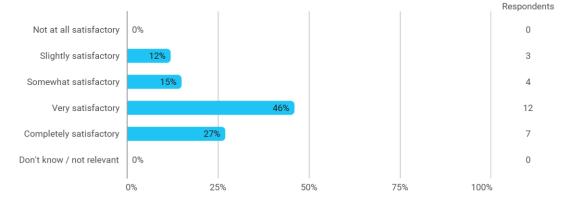

KØBENHAVNS UNIVERSITET Det sundhedsvidenskabelige fakultet



# Evaluation of mentor programme for postdocs

Mentor

March 2023

#### Mentor – March 2023

#### **Overall Status**



## How satisfied were you with the introduction meetings in terms of content, duration and tools given?



#### How satisfied have you been with your mentee match?



#### Did you complete the mentor programme?



#### Did you discuss your expectations in the beginning?

Don't know / not relevant



1

100%



25%

4%

0%



50%

75%

#### I wanted to help a postdoc clarify his or her own career opportunities:



#### I wanted to develop my own competences in mentoring and coaching:



#### Would you consider being a mentor for a postdoc another time?



21

5

0

### What is your overall impression of the mentor programme for postdocs?